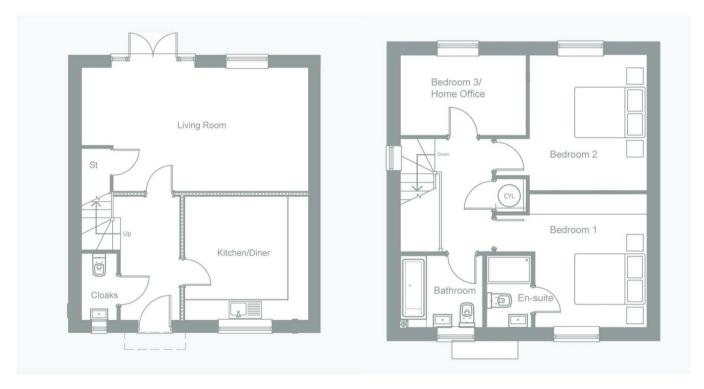

## **Property Description**

READY FOR OCCUPATION - a new 3 bedroomed semi-detached house with hall, cloakroom/wc, kitchen/diner, and spacious living room, landing, principal bedroom with an en- suite, gardens with parking for 2 cars. This stunning new home with idyllic countryside views has just been finished by reputable local builders, Williams Homes on an exclusive development of just 21 new properties set in a delightful village location on Rugby Road, Swinford, near Lutterworth, in South Leicestershire.

## **Key Features**

- New 3 bed Semi-Detached Family Home
- Built By Williams Homes
- Living Room
- Kitchen/Diner
- Principal Bedroom With En-
- Two Further Bedrooms
- Energy Saving Air Source Heating
- Family Bathroom
- Parking for Two Cars
- Idyllic Countryside Views